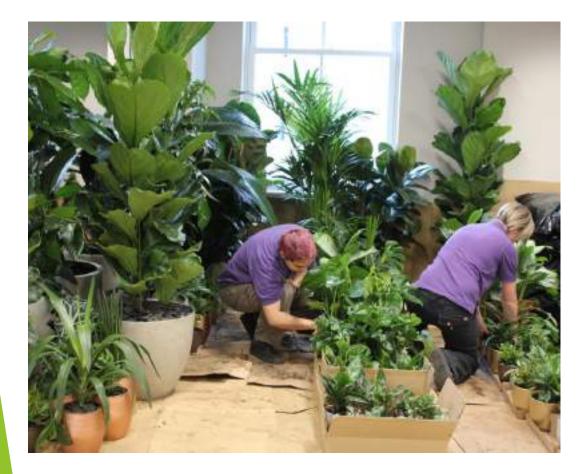

#### What do Michelle and Nadia do?

- We also start work early in the morning
- We need to follow instructions
- We use bags of soil
- We use pots and containers
- We need to know how to plant houseplants properly
- We are interior landscape technicians from the installation team